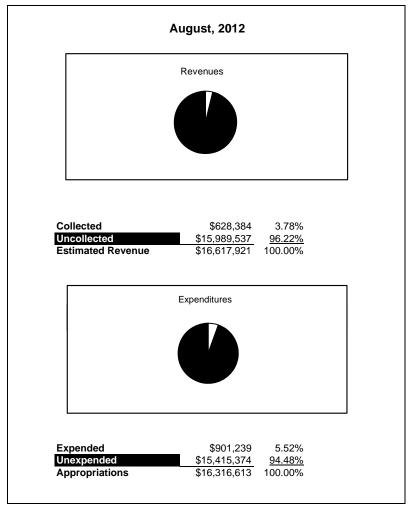

| 2891    | ,,                    | ,,                                      | ,,            |                | , ,           | ,                   |                     |  |  |  |
| Net Position, Current Year                               | 2700    | 11,855,930.00         | 11,855,930.00                           | 12,549,023.01 | 105.85%        | 12,164,584.66 | 384,438.35          | 3.16%               |  |  |  |
| , , , , , , , , , , , , , , , ,                          |         | ,,                    | ,,,,,,,,,,,,,,,,,,,,,,,,,,,,,,,,,,,,,,, | ,,            | 2 32 .00 70    | ,,            | 22.,.5000           | 2.10/0              |  |  |  |

#### **General Fund**





### **General Fund**



# **Special Revenue Fund**





### **Food Service Fund**





## **Food Service Fund**



#### **Internal Service Fund**





## **Internal Service Fund**