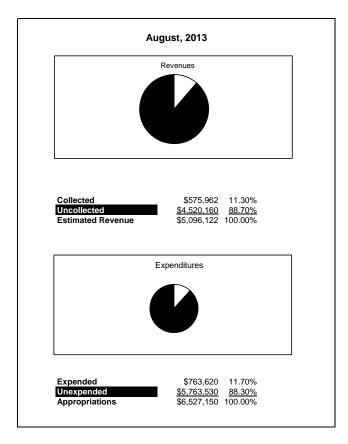

| ,,                                      | ,,            |                | , ,           | ,                   |                     |  |  |  |
| Net Position, Current Year                               | 2700    | 11,855,930.00         | 11,855,930.00                           | 12,549,023.01 | 105.85%        | 12,164,584.66 | 384,438.35          | 3.16%               |  |  |  |
| , , , , , , , , , , , , , , , ,                          |         | ,,                    | ,,,,,,,,,,,,,,,,,,,,,,,,,,,,,,,,,,,,,,, | ,,            | 2 32 .00 70    | ,,            | 22.,.5000           | 2.10/0              |  |  |  |

#### **General Fund**





### **General Fund**



# **Special Revenue Fund**





### **Food Service Fund**





## **Food Service Fund**



#### **Internal Service Fund**





## **Internal Service Fund**