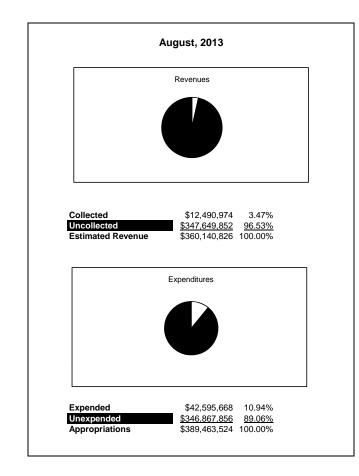

|                                                           |         | General Fund    |                 |                 |                |                 |                     |                     |
|-----------------------------------------------------------|---------|-----------------|-----------------|-----------------|----------------|-----------------|---------------------|---------------------|
| The School District of Sarasota County, FL                |         |                 |                 |                 |                |                 |                     |                     |
| Revenue & Expenditures - Budget And Actual                | Account | Budgeted        | Amounts         | Actual          | Percentage of  | Prior YTD       | Difference          | %                   |
| August 31, 2013                                           | Number  | Original        | Current         | Amounts         | Current Budget | Actual          | Increase/(Decrease) | Increase/(Decrease) |
| REVENUES                                                  |         |                 |                 |                 |                |                 |                     |                     |
| Federal Direct                                            | 3100    | 2,248,813.00    | 2,248,813.00    | 48,708.60       | 2.17%          | 21,573.59       | 27,135.01           | 125.78%             |
| Federal Through State                                     | 3200    | 0.00            | 0.00            | 45,216.11       |                | 112,134.12      | (66,918.01)         | -59.68%             |
| State Sources                                             | 3300    | 77,242,255.00   | 77,242,255.00   | 12,042,330.88   | 15.59%         | 12,886,364.21   | (844,033.33)        | -6.55%              |
| Local Sources                                             | 3400    | 280,649,758.00  | 280,649,758.00  | 354,718.68      | 0.13%          | 1,335,572.93    | (980,854.25)        | -73.44%             |
| Total Revenues                                            |         | 360,140,826.00  | 360,140,826.00  | 12,490,974.27   | 3.47%          | 14,355,644.85   | (1,864,670.58)      | -12.99%             |
| EXPENDITURES                                              |         |                 |                 |                 |                |                 |                     |                     |
| Current:                                                  |         |                 |                 |                 |                |                 |                     |                     |
| Instruction                                               | 5000    | 262,754,098.00  | 262,754,098.00  | 21,884,584.25   | 8.33%          | 17,569,380.72   | 4,315,203.53        | 24.56%              |
| Pupil Personnel Services                                  | 6100    | 21,051,444.00   | 21,051,444.00   | 2,033,137.84    | 9.66%          | 1,639,013.77    | 394,124.07          | 24.05%              |
| Instructional Media Services                              | 6200    | 3,605,587.00    | 3,605,587.00    | 451,002.50      | 12.51%         | 558,775.51      | (107,773.01)        | -19.29%             |
| Instruction and Curriculum Development Services           | 6300    | 2,549,807.00    | 2,549,807.00    | 381,117.06      | 14.95%         | 286,291.41      | 94,825.65           | 33.12%              |
| Instructional Staff Training Services                     | 6400    | 1,238,677.00    | 1,238,677.00    | 166,169.88      | 13.42%         | 77,417.83       | 88,752.05           | 114.64%             |
| Instruction Related Technolgy                             | 6500    | 2,934,647.00    | 2,934,647.00    | 496,786.69      | 16.93%         | 356,892.48      | 139,894.21          | 39.20%              |
| Board                                                     | 7100    | 842,508.00      | 842,508.00      | 77,187.82       | 9.16%          | 71,956.78       | 5,231.04            | 7.27%               |
| General Administration                                    | 7200    | 1,451,313.00    | 1,451,313.00    | 226,606.74      | 15.61%         | 237,549.18      | (10,942.44)         | -4.61%              |
| School Administration                                     | 7300    | 16,624,114.00   | 16,624,114.00   | 2,520,319.74    | 15.16%         | 2,236,098.75    | 284,220.99          | 12.71%              |
| Facilities Acquisition and Construction                   | 7410    | 19,029.00       | 19,029.00       | 250.00          |                | 14,105.28       | (13,855.28)         | -98.23%             |
| Fiscal Services                                           | 7500    | 1,775,871.00    | 1,775,871.00    | 313,615.69      | 17.66%         | 304,523.91      | 9,091.78            | 2.99%               |
| Food Services                                             | 7600    | 94,717.00       | 94,717.00       | 2,217.87        | 2.34%          | 31,421.63       | (29,203.76)         | 100.00%             |
| Central Services                                          | 7700    | 5,367,820.00    | 5,367,820.00    | 912,049.76      | 16.99%         | 850,943.72      | 61,106.04           | 7.18%               |
| Pupil Transportation Services                             | 7800    | 15,848,578.00   | 15,848,578.00   | 1,768,197.77    | 11.16%         | 1,384,720.02    | 383,477.75          | 27.69%              |
| Operation of Plant                                        | 7900    | 34,282,328.00   | 34,282,328.00   | 7,811,481.58    | 22.79%         | 4,550,524.11    | 3,260,957.47        | 71.66%              |
| Maintenance of Plant                                      | 8100    | 14,186,220.00   | 14,186,220.00   | 2,759,419.43    | 19.45%         | 2,728,523.54    | 30,895.89           | 1.13%               |
| Administrative Tech Services                              | 8200    | 3,050,654.00    | 3,050,654.00    | 685,333.17      | 22.47%         | 579,889.12      | 105,444.05          | 18.18%              |
| Community Services                                        | 9100    | 1,786,112.00    | 1,786,112.00    | 106,190.47      | 5.95%          | 73,477.64       | 32,712.83           | 44.52%              |
| Debt Service                                              | 9200    |                 |                 |                 |                |                 |                     |                     |
| Total Expenditures                                        |         | 389,463,524.00  | 389,463,524.00  | 42,595,668.26   | 10.94%         | 33,551,505.40   | 9,044,162.86        | 26.96%              |
| Excess (Deficiency) of Revenues Over (Under) Expenditures |         | (29,322,698.00) | (29,322,698.00) | (30,104,693.99) | 102.67%        | (19,195,860.55) | (10,908,833.44)     | 56.83%              |
| OTHER FINANCING SOURCES (USES)                            |         |                 |                 |                 |                |                 |                     |                     |
| Other Financing Sources                                   | 3700    |                 |                 |                 |                |                 |                     |                     |
| Transfers In                                              | 3600    | 20,646,003.00   | 20,646,003.00   | 419,119.00      | 2.03%          | 311,176.00      | 107,943.00          | 34.69%              |
| Transfers Out                                             | 9700    | (550,279.00)    | (550,279.00)    | 0.00            | 0.00%          | 0.00            | 0.00                |                     |
| <b>Total Other Financing Sources (Uses)</b>               |         | 20,095,724.00   | 20,095,724.00   | 419,119.00      | 2.09%          | 311,176.00      | 107,943.00          | 34.69%              |
| Net Change in Fund Balances                               |         | (9,226,974.00)  | (9,226,974.00)  | (29,685,574.99) | 321.73%        | (18,884,684.55) | (10,800,890.44)     | 57.19%              |
| Fund Balances, Prior Year                                 | 2800    | 53,480,753.00   | 53,480,753.00   | 53,480,754.54   | 100.00%        | 63,999,318.00   | (10,518,563.46)     | -16.44%             |
| Adjustment to Fund Balances                               | 2891    |                 | 0.00            |                 |                |                 |                     |                     |
| Fund Balances, Current Year                               | 2700    | 44,253,779.00   | 44,253,779.00   | 23,795,179.55   | 53.77%         | 45,114,633.45   | (21,319,453.90)     | -47.26%             |