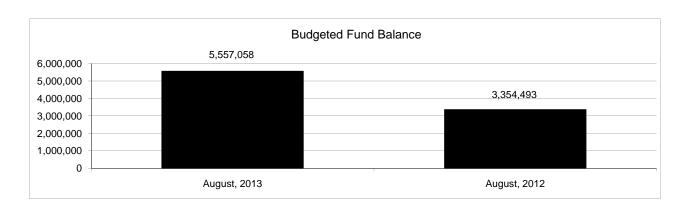

| 2891    | ,,                    | ,,                                      | ,,            |                | , ,           | ,                   |                     |  |  |  |
| Net Position, Current Year                               | 2700    | 11,855,930.00         | 11,855,930.00                           | 12,549,023.01 | 105.85%        | 12,164,584.66 | 384,438.35          | 3.16%               |  |  |  |
| , , , , , , , , , , , , , , , ,                          |         | ,,                    | ,,,,,,,,,,,,,,,,,,,,,,,,,,,,,,,,,,,,,,, | ,,            | 2 32 .00 70    | ,,            | 22.,.5000           | 2.10/0              |  |  |  |

#### **General Fund**





### **General Fund**



# **Special Revenue Fund**





### **Food Service Fund**





## **Food Service Fund**



#### **Internal Service Fund**





## **Internal Service Fund**