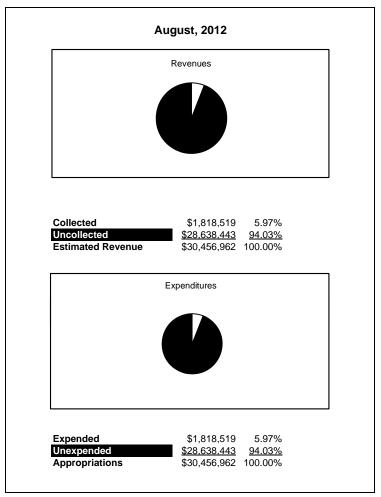

| Adjustment to Net Position                               | 2891    | ,,                    | ,,                                      | ,,            |                | , ,           | ,                   |                     |  |  |  |
| Net Position, Current Year                               | 2700    | 11,855,930.00         | 11,855,930.00                           | 12,549,023.01 | 105.85%        | 12,164,584.66 | 384,438.35          | 3.16%               |  |  |  |
| , , , , , , , , , , , , , , , ,                          |         | ,,                    | ,,,,,,,,,,,,,,,,,,,,,,,,,,,,,,,,,,,,,,, | ,,            | 2 32 .00 70    | ,,            | 22.,.5000           | 2.10/0              |  |  |  |

#### **General Fund**





### **General Fund**



# **Special Revenue Fund**





### **Food Service Fund**





## **Food Service Fund**



#### **Internal Service Fund**





## **Internal Service Fund**