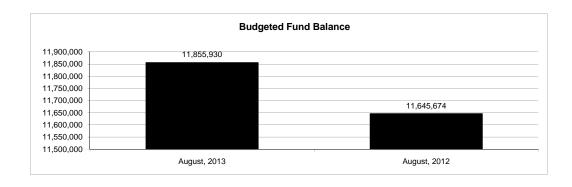

| ,,            |                | , ,           | ,                   |                     |  |  |  |
| Net Position, Current Year                               | 2700    | 11,855,930.00         | 11,855,930.00                           | 12,549,023.01 | 105.85%        | 12,164,584.66 | 384,438.35          | 3.16%               |  |  |  |
| , , , , , , , , , , , , , , , ,                          |         | ,,                    | ,,,,,,,,,,,,,,,,,,,,,,,,,,,,,,,,,,,,,,, | ,,            | 2 32 .00 70    | ,,            | 22.,.5000           | 2.10/0              |  |  |  |

#### **General Fund**





### **General Fund**



# **Special Revenue Fund**





### **Food Service Fund**





## **Food Service Fund**



#### **Internal Service Fund**





## **Internal Service Fund**