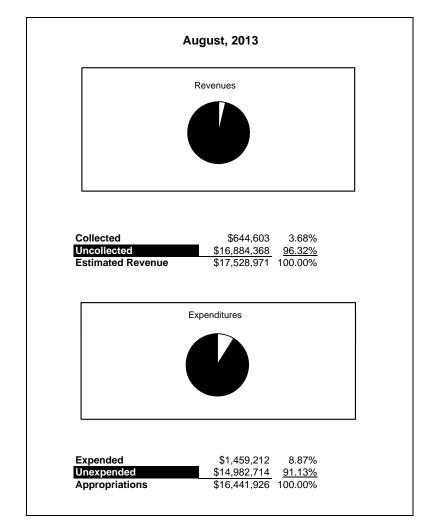

| 2891    | ,,                    | ,,                                      | ,,            |                | , ,           | ,                   |                     |  |  |  |
| Net Position, Current Year                               | 2700    | 11,855,930.00         | 11,855,930.00                           | 12,549,023.01 | 105.85%        | 12,164,584.66 | 384,438.35          | 3.16%               |  |  |  |
| , , , , , , , , , , , , , , , ,                          |         | ,,                    | ,,,,,,,,,,,,,,,,,,,,,,,,,,,,,,,,,,,,,,, | ,,            | 2 32 .00 70    | ,,            | 22.,.5000           | 2.10/0              |  |  |  |

#### **General Fund**





### **General Fund**



# **Special Revenue Fund**





### **Food Service Fund**





## **Food Service Fund**



#### **Internal Service Fund**





## **Internal Service Fund**