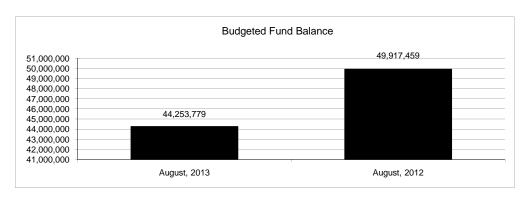

|                                                           |         | General Fund    |                 |                 |                |                 |                     |                     |
|-----------------------------------------------------------|---------|-----------------|-----------------|-----------------|----------------|-----------------|---------------------|---------------------|
| The School District of Sarasota County, FL                |         |                 |                 |                 |                |                 |                     |                     |
| Revenue & Expenditures - Budget And Actual                | Account | Budgeted        | Amounts         | Actual          | Percentage of  | Prior YTD       | Difference          | %                   |
| August 31, 2013                                           | Number  | Original        | Current         | Amounts         | Current Budget | Actual          | Increase/(Decrease) | Increase/(Decrease) |
| REVENUES                                                  |         |                 |                 |                 |                |                 |                     |                     |
| Federal Direct                                            | 3100    | 2,248,813.00    | 2,248,813.00    | 48,708.60       | 2.17%          | 21,573.59       | 27,135.01           | 125.78%             |
| Federal Through State                                     | 3200    | 0.00            | 0.00            | 45,216.11       |                | 112,134.12      | (66,918.01)         | -59.68%             |
| State Sources                                             | 3300    | 77,242,255.00   | 77,242,255.00   | 12,042,330.88   | 15.59%         | 12,886,364.21   | (844,033.33)        | -6.55%              |
| Local Sources                                             | 3400    | 280,649,758.00  | 280,649,758.00  | 354,718.68      | 0.13%          | 1,335,572.93    | (980,854.25)        | -73.44%             |
| Total Revenues                                            |         | 360,140,826.00  | 360,140,826.00  | 12,490,974.27   | 3.47%          | 14,355,644.85   | (1,864,670.58)      | -12.99%             |
| EXPENDITURES                                              |         |                 |                 |                 |                |                 |                     |                     |
| Current:                                                  |         |                 |                 |                 |                |                 |                     |                     |
| Instruction                                               | 5000    | 262,754,098.00  | 262,754,098.00  | 21,884,584.25   | 8.33%          | 17,569,380.72   | 4,315,203.53        | 24.56%              |
| Pupil Personnel Services                                  | 6100    | 21,051,444.00   | 21,051,444.00   | 2,033,137.84    | 9.66%          | 1,639,013.77    | 394,124.07          | 24.05%              |
| Instructional Media Services                              | 6200    | 3,605,587.00    | 3,605,587.00    | 451,002.50      | 12.51%         | 558,775.51      | (107,773.01)        | -19.29%             |
| Instruction and Curriculum Development Services           | 6300    | 2,549,807.00    | 2,549,807.00    | 381,117.06      | 14.95%         | 286,291.41      | 94,825.65           | 33.12%              |
| Instructional Staff Training Services                     | 6400    | 1,238,677.00    | 1,238,677.00    | 166,169.88      | 13.42%         | 77,417.83       | 88,752.05           | 114.64%             |
| Instruction Related Technolgy                             | 6500    | 2,934,647.00    | 2,934,647.00    | 496,786.69      | 16.93%         | 356,892.48      | 139,894.21          | 39.20%              |
| Board                                                     | 7100    | 842,508.00      | 842,508.00      | 77,187.82       | 9.16%          | 71,956.78       | 5,231.04            | 7.27%               |
| General Administration                                    | 7200    | 1,451,313.00    | 1,451,313.00    | 226,606.74      | 15.61%         | 237,549.18      | (10,942.44)         | -4.61%              |
| School Administration                                     | 7300    | 16,624,114.00   | 16,624,114.00   | 2,520,319.74    | 15.16%         | 2,236,098.75    | 284,220.99          | 12.71%              |
| Facilities Acquisition and Construction                   | 7410    | 19,029.00       | 19,029.00       | 250.00          |                | 14,105.28       | (13,855.28)         | -98.23%             |
| Fiscal Services                                           | 7500    | 1,775,871.00    | 1,775,871.00    | 313,615.69      | 17.66%         | 304,523.91      | 9,091.78            | 2.99%               |
| Food Services                                             | 7600    | 94,717.00       | 94,717.00       | 2,217.87        | 2.34%          | 31,421.63       | (29,203.76)         | 100.00%             |
| Central Services                                          | 7700    | 5,367,820.00    | 5,367,820.00    | 912,049.76      | 16.99%         | 850,943.72      | 61,106.04           | 7.18%               |
| Pupil Transportation Services                             | 7800    | 15,848,578.00   | 15,848,578.00   | 1,768,197.77    | 11.16%         | 1,384,720.02    | 383,477.75          | 27.69%              |
| Operation of Plant                                        | 7900    | 34,282,328.00   | 34,282,328.00   | 7,811,481.58    | 22.79%         | 4,550,524.11    | 3,260,957.47        | 71.66%              |
| Maintenance of Plant                                      | 8100    | 14,186,220.00   | 14,186,220.00   | 2,759,419.43    | 19.45%         | 2,728,523.54    | 30,895.89           | 1.13%               |
| Administrative Tech Services                              | 8200    | 3,050,654.00    | 3,050,654.00    | 685,333.17      | 22.47%         | 579,889.12      | 105,444.05          | 18.18%              |
| Community Services                                        | 9100    | 1,786,112.00    | 1,786,112.00    | 106,190.47      | 5.95%          | 73,477.64       | 32,712.83           | 44.52%              |
| Debt Service                                              | 9200    |                 |                 |                 |                |                 |                     |                     |
| Total Expenditures                                        |         | 389,463,524.00  | 389,463,524.00  | 42,595,668.26   | 10.94%         | 33,551,505.40   | 9,044,162.86        | 26.96%              |
| Excess (Deficiency) of Revenues Over (Under) Expenditures |         | (29,322,698.00) | (29,322,698.00) | (30,104,693.99) | 102.67%        | (19,195,860.55) | (10,908,833.44)     | 56.83%              |
| OTHER FINANCING SOURCES (USES)                            |         |                 |                 |                 |                |                 |                     |                     |
| Other Financing Sources                                   | 3700    |                 |                 |                 |                |                 |                     |                     |
| Transfers In                                              | 3600    | 20,646,003.00   | 20,646,003.00   | 419,119.00      | 2.03%          | 311,176.00      | 107,943.00          | 34.69%              |
| Transfers Out                                             | 9700    | (550,279.00)    | (550,279.00)    | 0.00            | 0.00%          | 0.00            | 0.00                |                     |
| <b>Total Other Financing Sources (Uses)</b>               |         | 20,095,724.00   | 20,095,724.00   | 419,119.00      | 2.09%          | 311,176.00      | 107,943.00          | 34.69%              |
| Net Change in Fund Balances                               |         | (9,226,974.00)  | (9,226,974.00)  | (29,685,574.99) | 321.73%        | (18,884,684.55) | (10,800,890.44)     | 57.19%              |
| Fund Balances, Prior Year                                 | 2800    | 53,480,753.00   | 53,480,753.00   | 53,480,754.54   | 100.00%        | 63,999,318.00   | (10,518,563.46)     | -16.44%             |
| Adjustment to Fund Balances                               | 2891    |                 | 0.00            |                 |                |                 |                     |                     |
| Fund Balances, Current Year                               | 2700    | 44,253,779.00   | 44,253,779.00   | 23,795,179.55   | 53.77%         | 45,114,633.45   | (21,319,453.90)     | -47.26%             |