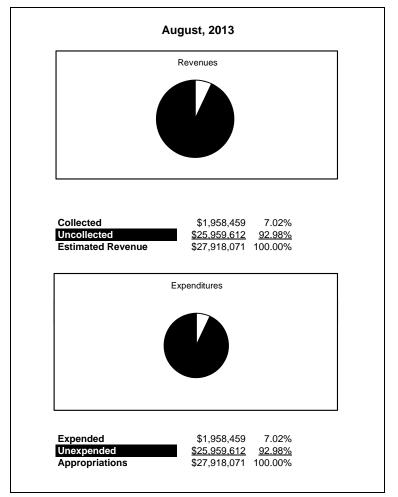

|                                                          | Special Revenue |               |               |              |                       |              |                     |                     |  |  |
|----------------------------------------------------------|-----------------|---------------|---------------|--------------|-----------------------|--------------|---------------------|---------------------|--|--|
| The School District of Sarasota County, FL               |                 |               |               |              |                       |              |                     |                     |  |  |
| Revenue & Expenditures - Budget And Actual               | Account         |               | Amounts       | Actual       | Percentage of         | Prior YTD    | Difference          | %                   |  |  |
| August 31, 2013                                          | Number          | Original      | Current       | Amounts      | <b>Current Budget</b> | Actual       | Increase/(Decrease) | Increase/(Decrease) |  |  |
| REVENUES                                                 |                 |               |               |              |                       |              |                     |                     |  |  |
| Federal Direct                                           | 3100            | 715,000.00    | 715,000.00    | 74,398.03    | 10.41%                | 80,906.70    | (6,508.67)          | -8.04%              |  |  |
| Federal Through State                                    | 3200            | 25,733,289.00 | 25,733,289.00 | 1,361,143.28 | 5.29%                 | 1,559,276.12 | (198,132.84)        | -12.71%             |  |  |
| State Sources                                            | 3300            |               |               |              |                       |              |                     |                     |  |  |
| Local Sources                                            | 3400            | 1,469,782.00  | 1,469,782.00  | 522,917.98   | 35.58%                | 178,336.64   | 344,581.34          | 193.22%             |  |  |
| Total Revenues                                           |                 | 27,918,071.00 | 27,918,071.00 | 1,958,459.29 | 7.02%                 | 1,818,519.46 | 139,939.83          | 7.70%               |  |  |
| EXPENDITURES                                             |                 |               |               |              |                       |              |                     |                     |  |  |
| Current:                                                 |                 |               |               |              |                       |              |                     |                     |  |  |
| Instruction                                              | 5000            | 17,377,014.00 | 17,377,014.00 | 985,040.70   | 5.67%                 | 770,548.01   | 214,492.69          | 27.84%              |  |  |
| Pupil Personnel Services                                 | 6100            | 2,404,150.00  | 2,404,150.00  | 148,119.76   | 6.16%                 | 188,158.28   | (40,038.52)         | -21.28%             |  |  |
| Instructional Media Services                             | 6200            | 19,873.00     | 19,873.00     | 7,332.51     |                       |              |                     |                     |  |  |
| Instruction and Curriculum Development Services          | 6300            | 835,821.00    | 835,821.00    | 132,025.34   | 15.80%                | 130,566.46   | 1,458.88            | 1.12%               |  |  |
| Instructional Staff Training Services                    | 6400            | 3,251,024.00  | 3,251,024.00  | 465,252.15   | 14.31%                | 411,435.54   | 53,816.61           | 13.08%              |  |  |
| Instruction Related Technolgy                            | 6500            | 580,043.00    | 580,043.00    | 15,000.00    |                       | 175,556.40   | (160,556.40)        | -91.46%             |  |  |
| Board                                                    | 7100            |               |               |              |                       |              |                     |                     |  |  |
| General Administration                                   | 7200            | 918,559.00    | 918,559.00    | 55,474.59    | 6.04%                 | 41,799.06    | 13,675.53           | 32.72%              |  |  |
| School Administration                                    | 7300            | 19,118.00     | 19,118.00     |              |                       |              |                     |                     |  |  |
| Facilities Acquisition and Construction                  | 7410            | 50,000.00     | 50,000.00     | 0.00         | 0.00%                 | 5,657.64     | (5,657.64)          | -100.00%            |  |  |
| Fiscal Services                                          | 7500            | 62,263.00     | 62,263.00     | 8,961.93     | 14.39%                | 6,414.04     | 2,547.89            | 39.72%              |  |  |
| Food Services                                            | 7600            |               |               |              |                       |              |                     |                     |  |  |
| Central Services                                         | 7700            | 1,474,151.00  | 1,474,151.00  | 47,769.97    | 3.24%                 | 19,472.02    | 28,297.95           | 145.33%             |  |  |
| Pupil Transportation Services                            | 7800            | 193,955.00    | 193,955.00    | 6,951.24     | 3.58%                 | 450.00       | 6,501.24            | 1444.72%            |  |  |
| Operation of Plant                                       | 7900            | 16,600.00     | 16,600.00     | 12,000.00    | 72.29%                | 0.00         | 12,000.00           |                     |  |  |
| Maintenance of Plant                                     | 8100            |               |               |              |                       |              |                     |                     |  |  |
| Administrative Tech Services                             | 8200            |               |               |              |                       |              |                     |                     |  |  |
| Community Services                                       | 9100            | 715,500.00    | 715,500.00    | 74,531.10    |                       | 68,462.01    | 6,069.09            | 8.86%               |  |  |
| Debt Service                                             | 9200            |               |               |              |                       |              |                     |                     |  |  |
| Total Expenditures                                       |                 | 27,918,071.00 | 27,918,071.00 | 1,958,459.29 | 7.02%                 | 1,818,519.46 | 132,607.32          | 7.29%               |  |  |
| Excess (Deficiency) of Revenues Over (Under) Expenditure | s               | 0.00          | 0.00          | 0.00         |                       | 0.00         | 7,332.51            |                     |  |  |
| OTHER FINANCING SOURCES (USES)                           |                 |               |               |              |                       |              |                     |                     |  |  |
| Transfers In                                             | 3600            |               |               |              |                       |              |                     |                     |  |  |
| Transfers Out                                            | 9700            |               |               |              |                       |              |                     |                     |  |  |
| Total Other Financing Sources (Uses)                     |                 | 0.00          | 0.00          | 0.00         |                       | 0.00         | 0.00                |                     |  |  |
| Net Change in Fund Balances                              |                 | 0.00          | 0.00          | 0.00         |                       | 0.00         | 0.00                |                     |  |  |
| Fund Balances, Prior Year                                | 2800            |               | 0.00          | 63,441.68    |                       | 0.00         | 63,441.68           |                     |  |  |
| Adjustment to Fund Balances                              | 2891            |               |               | •            |                       |              |                     |                     |  |  |
| Fund Balances, Current Year                              | 2700            | 0.00          | 0.00          | 63,441.68    |                       | 0.00         | 63,441.68           |                     |  |  |